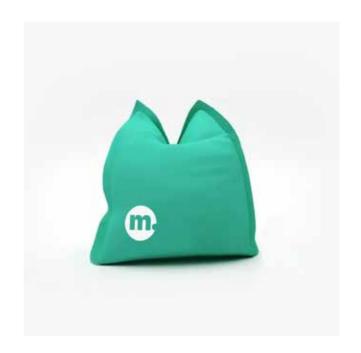

## Print area

Protection area (place here elements that you want to be uncut, such as logos or text). Remember to remove all lines from the project.