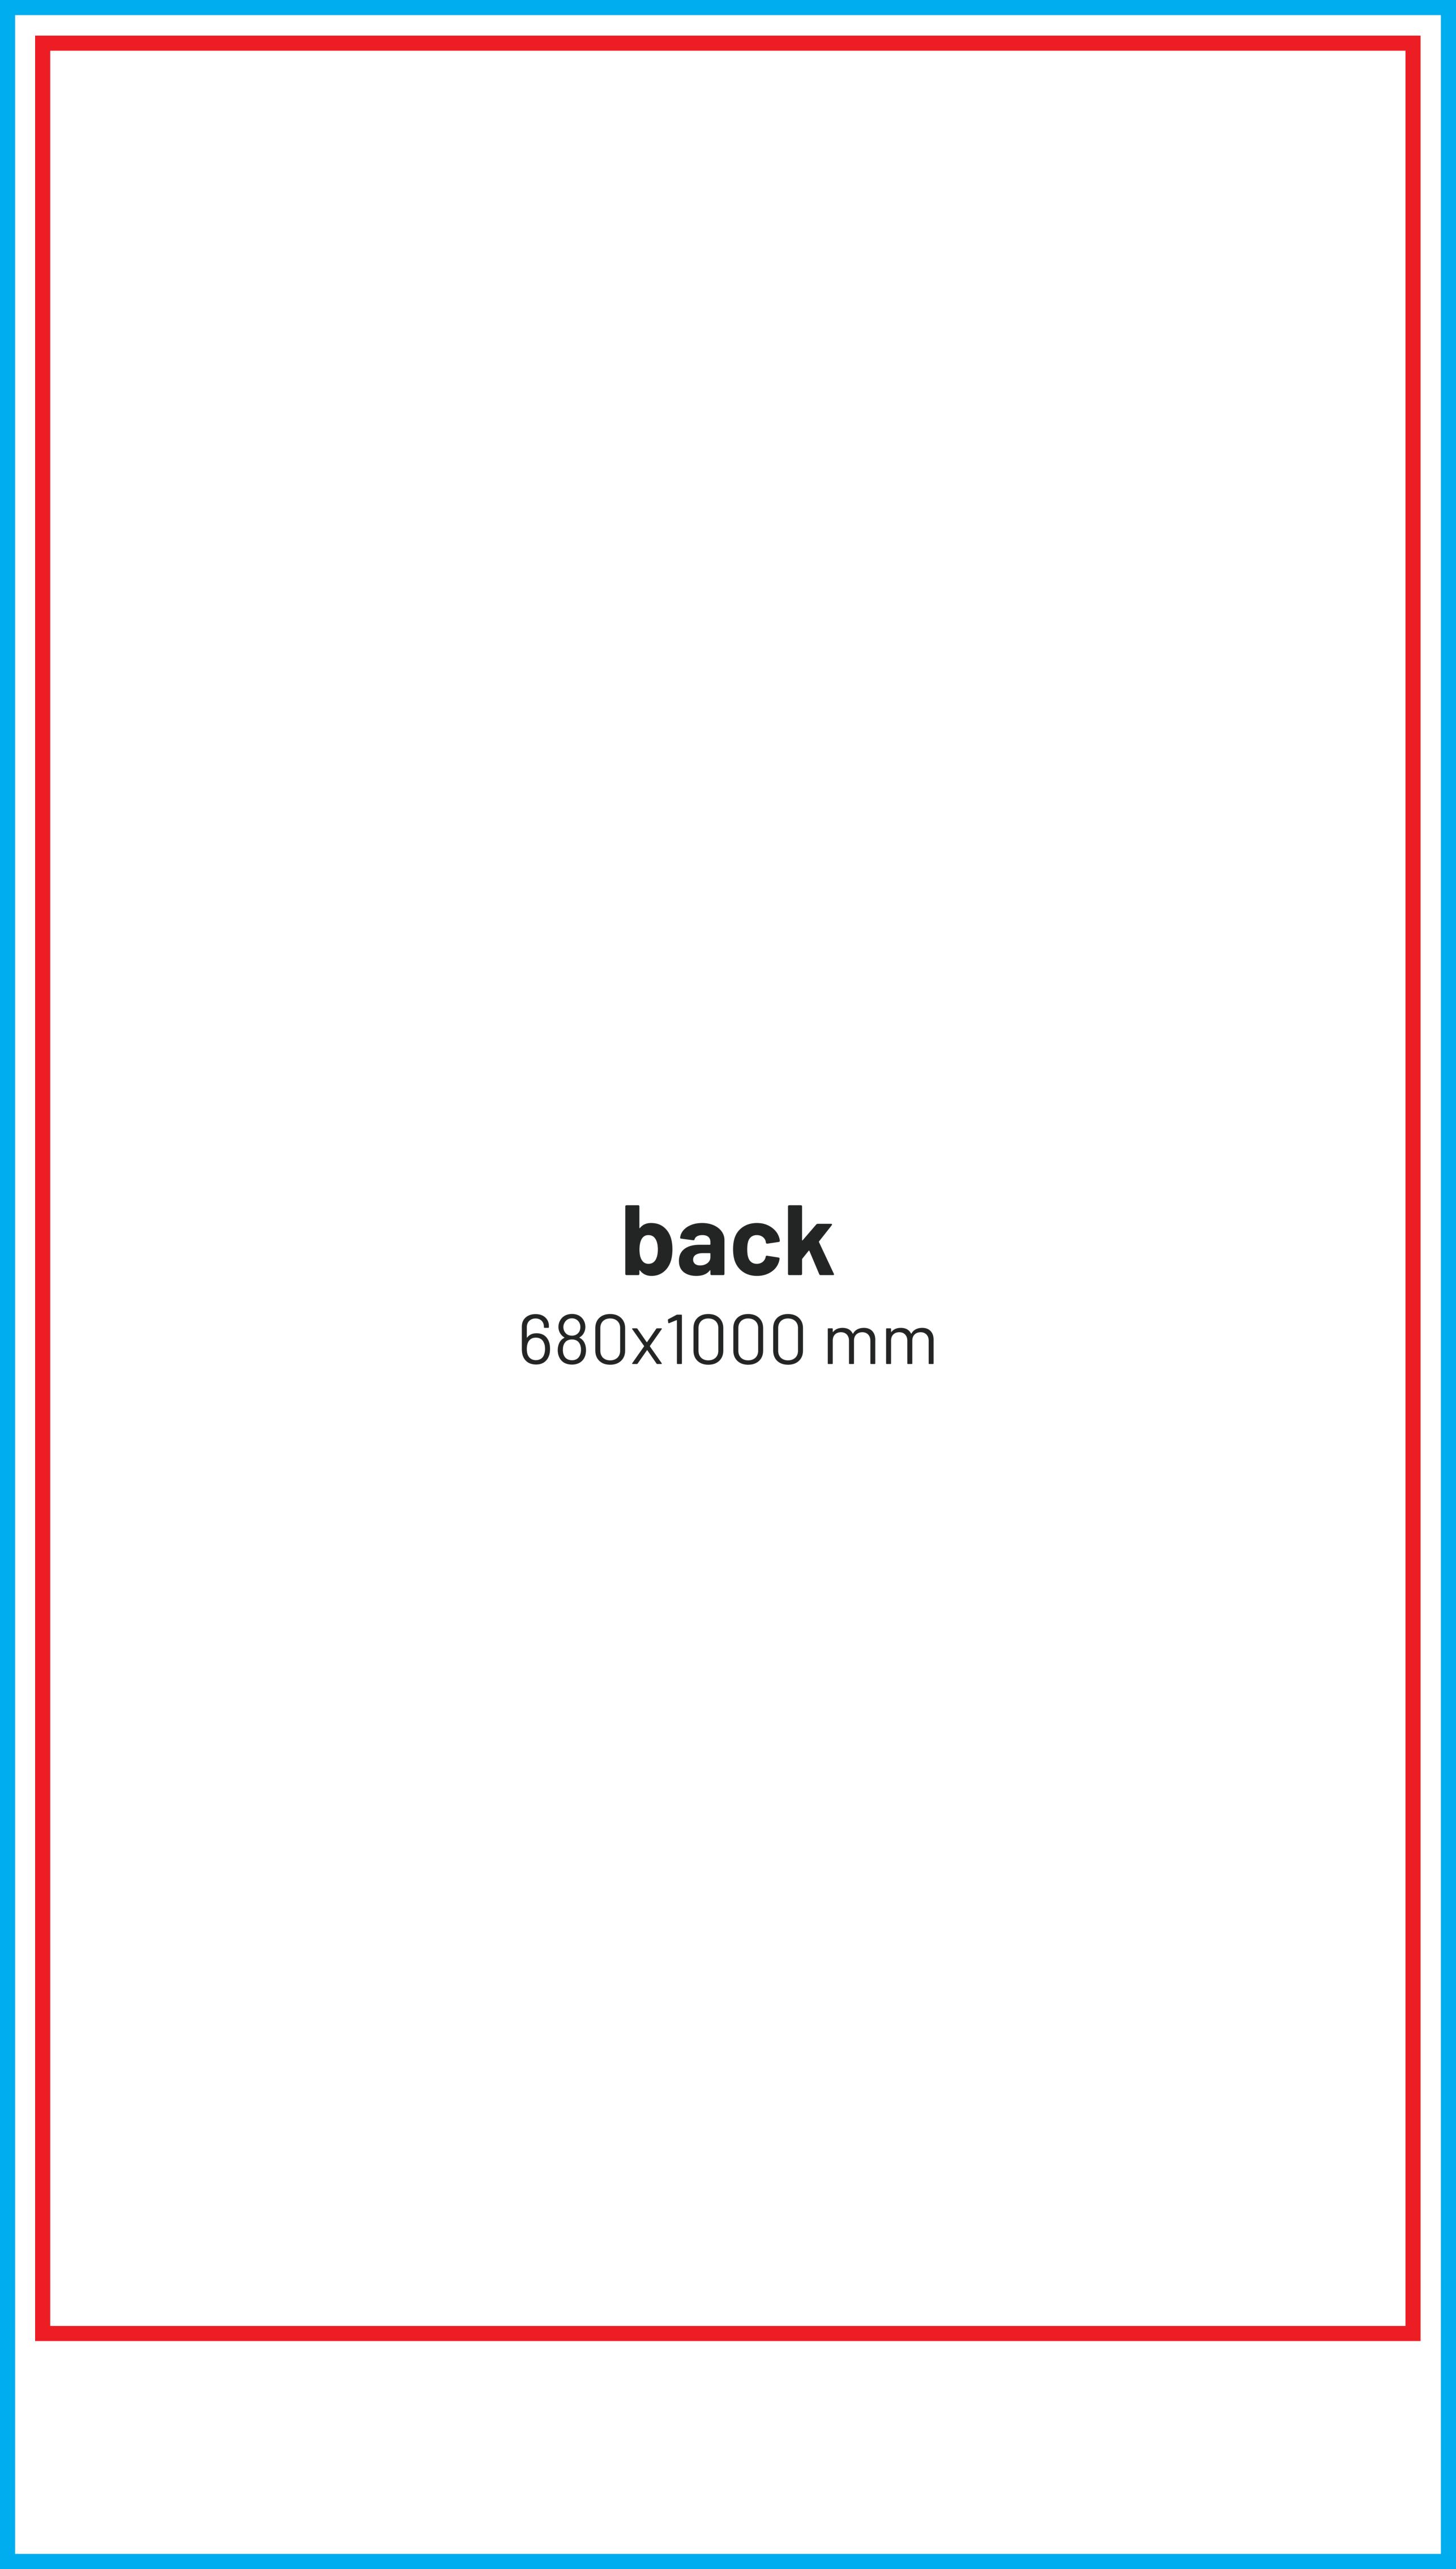

Resolution: 120 ppi - 1:1 scale

File format: PDF

Color: CMYK - Coated FOGRA39

flattened file (no layers),
no print marks,
no overprint attribute,
no bleeds,
do not change the size of the template,
convert fonts to curves,
save the project as a one-page pdf

Remove the red and blue lines before saving the files. Leaving the line on will result in it being printed as a design element! In order to properly display the advertisement, all important elements should be inside the protective area marked with red line. Background and graphics must fill the entire printable area marked project marked with blue line. If there is no fill between the red and blue lines, a white frame will appear on the printout.

## Print area

Protection area (place here elements that you want to be uncut, such as logos or text). Remember to remove all lines from the project.