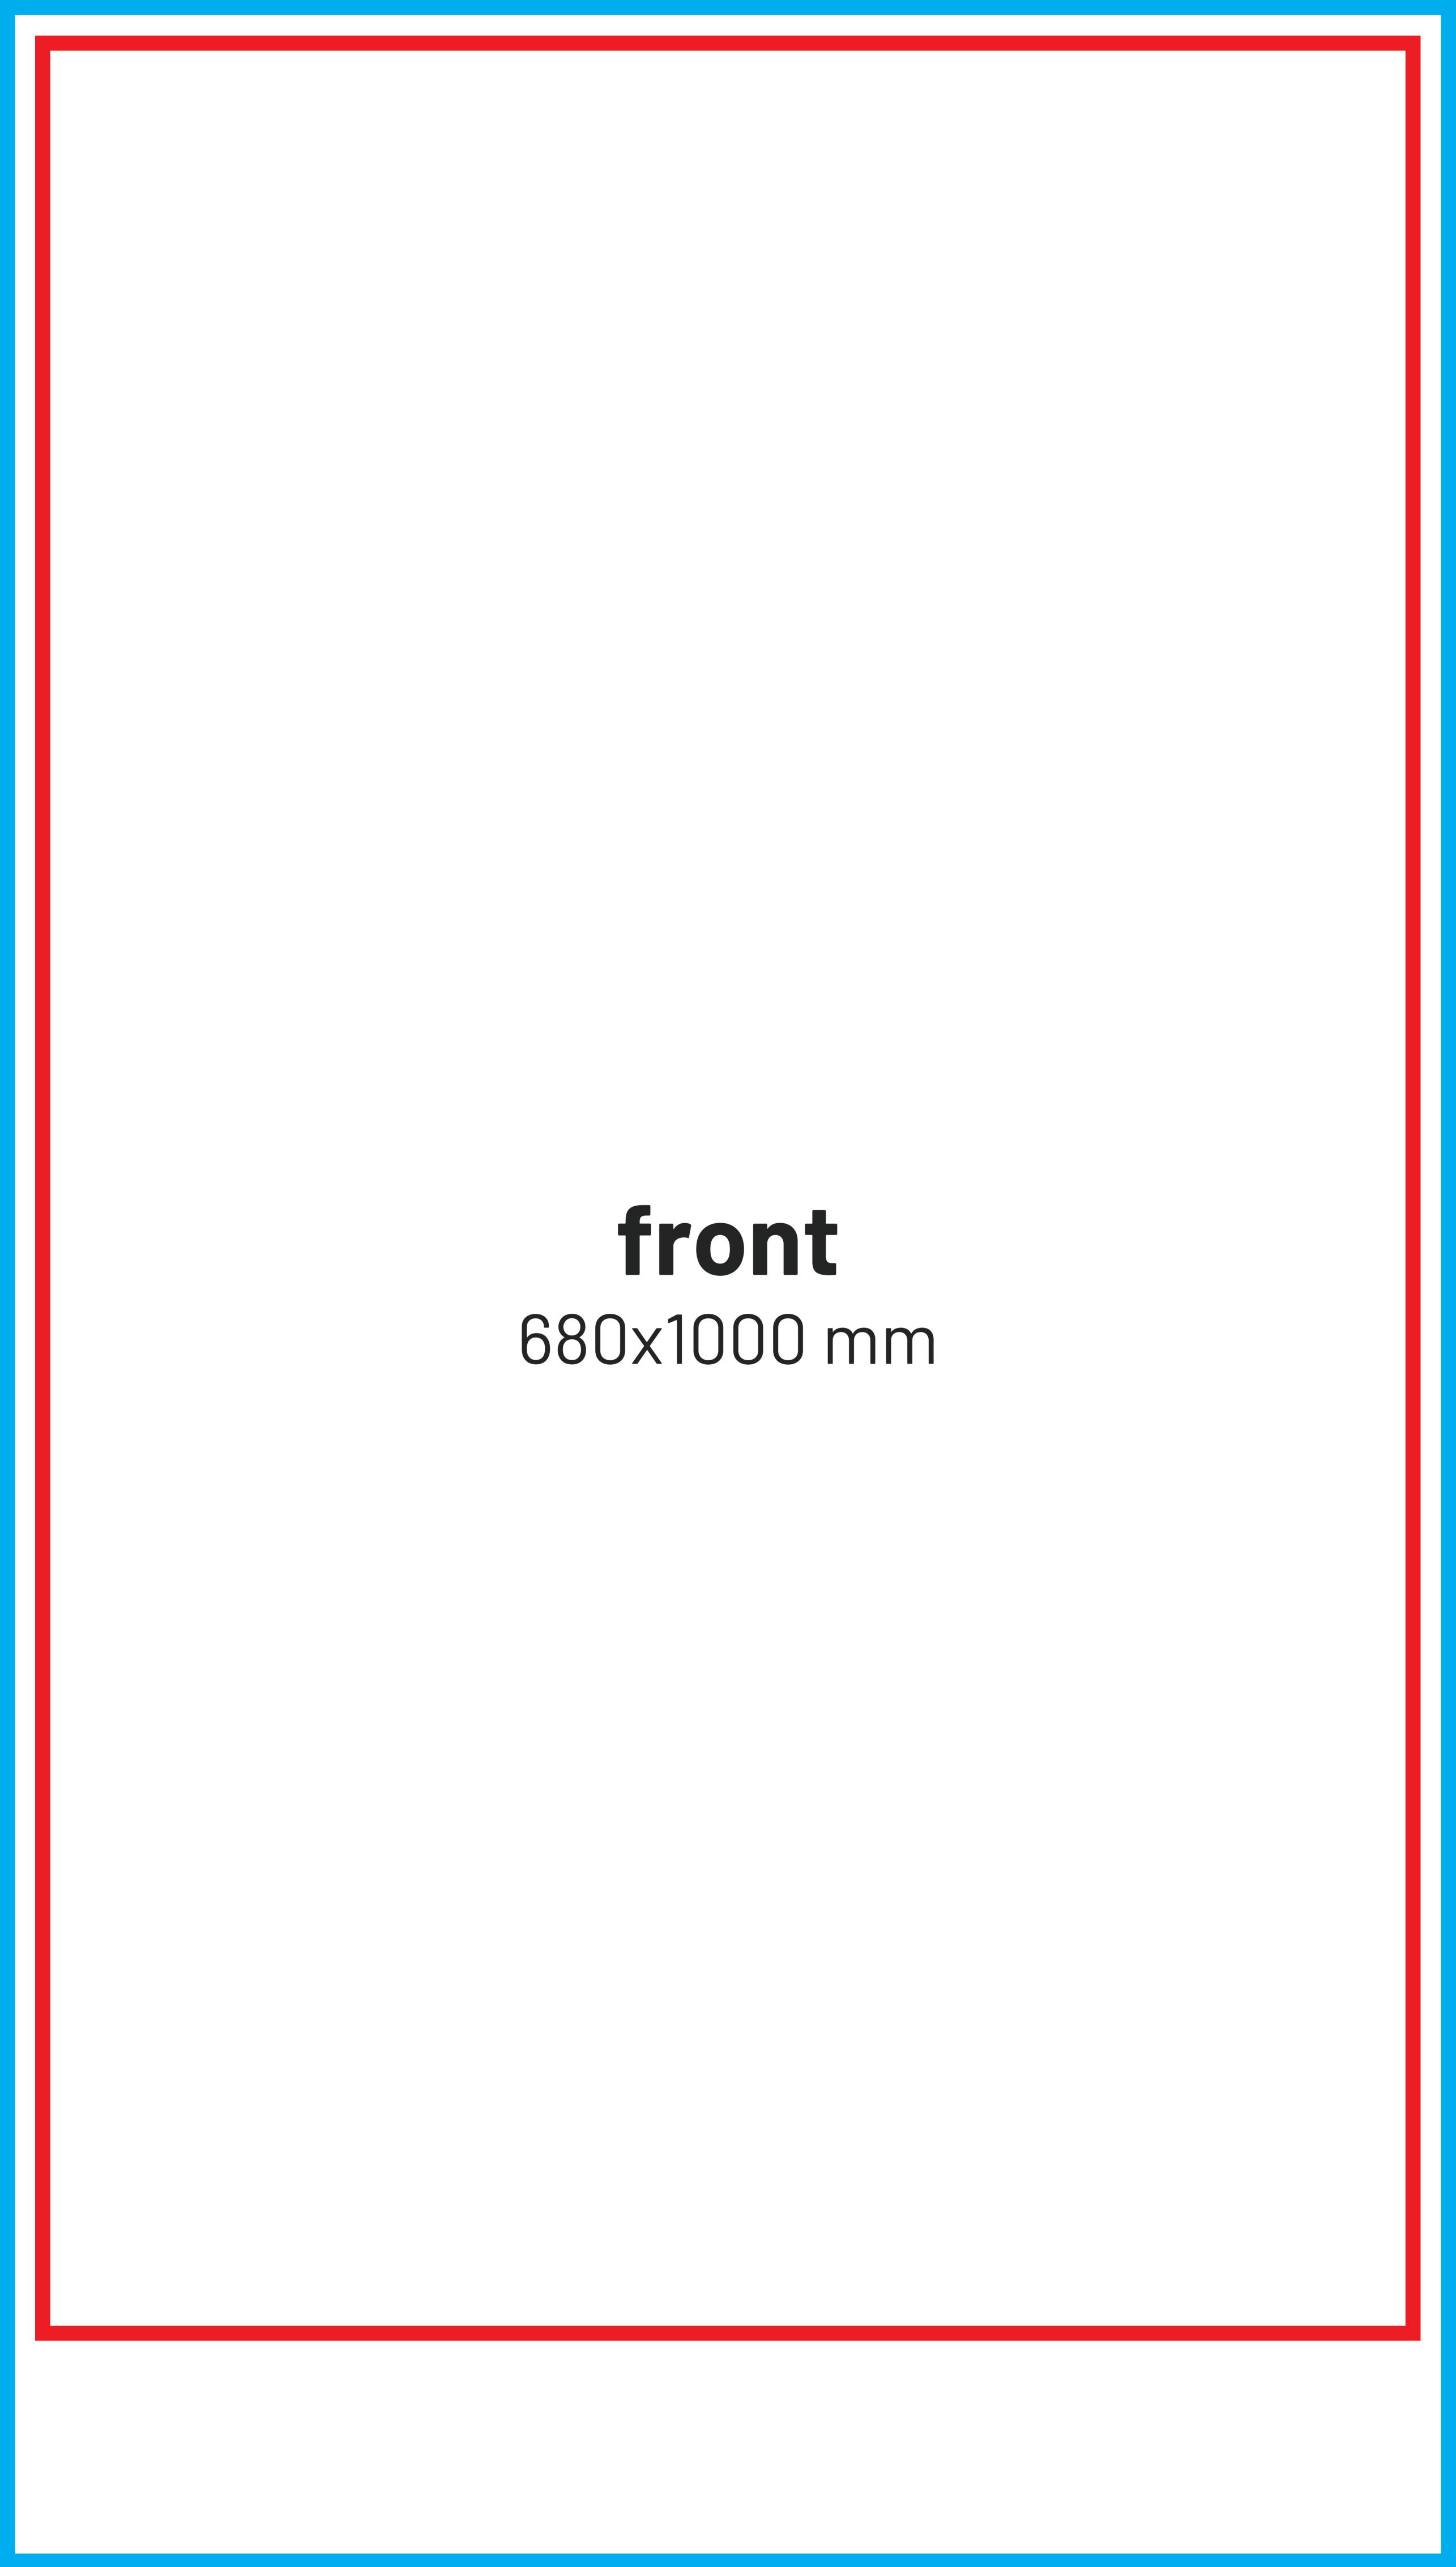

Resolution: 120 ppi - 1:1 scale

File format: PDF

Color: CMYK - Coated FOGRA39

flattened file (no layers),
no print marks,
no overprint attribute,
no bleeds,
do not change the size of the template,
convert fonts to curves,
save the project as a one-page pdf

Remove the red and blue lines before saving the files. Leaving the line on will result in it being printed as a design element! In order to properly display the advertisement, all important elements should be inside the protective area marked with red line. Background and graphics must fill the entire printable area marked project marked with blue line. If there is no fill between the red and blue lines, a white frame will appear on the printout.

## Print area

Protection area (place here elements that you want to be uncut, such as logos or text). Remember to remove all lines from the project.