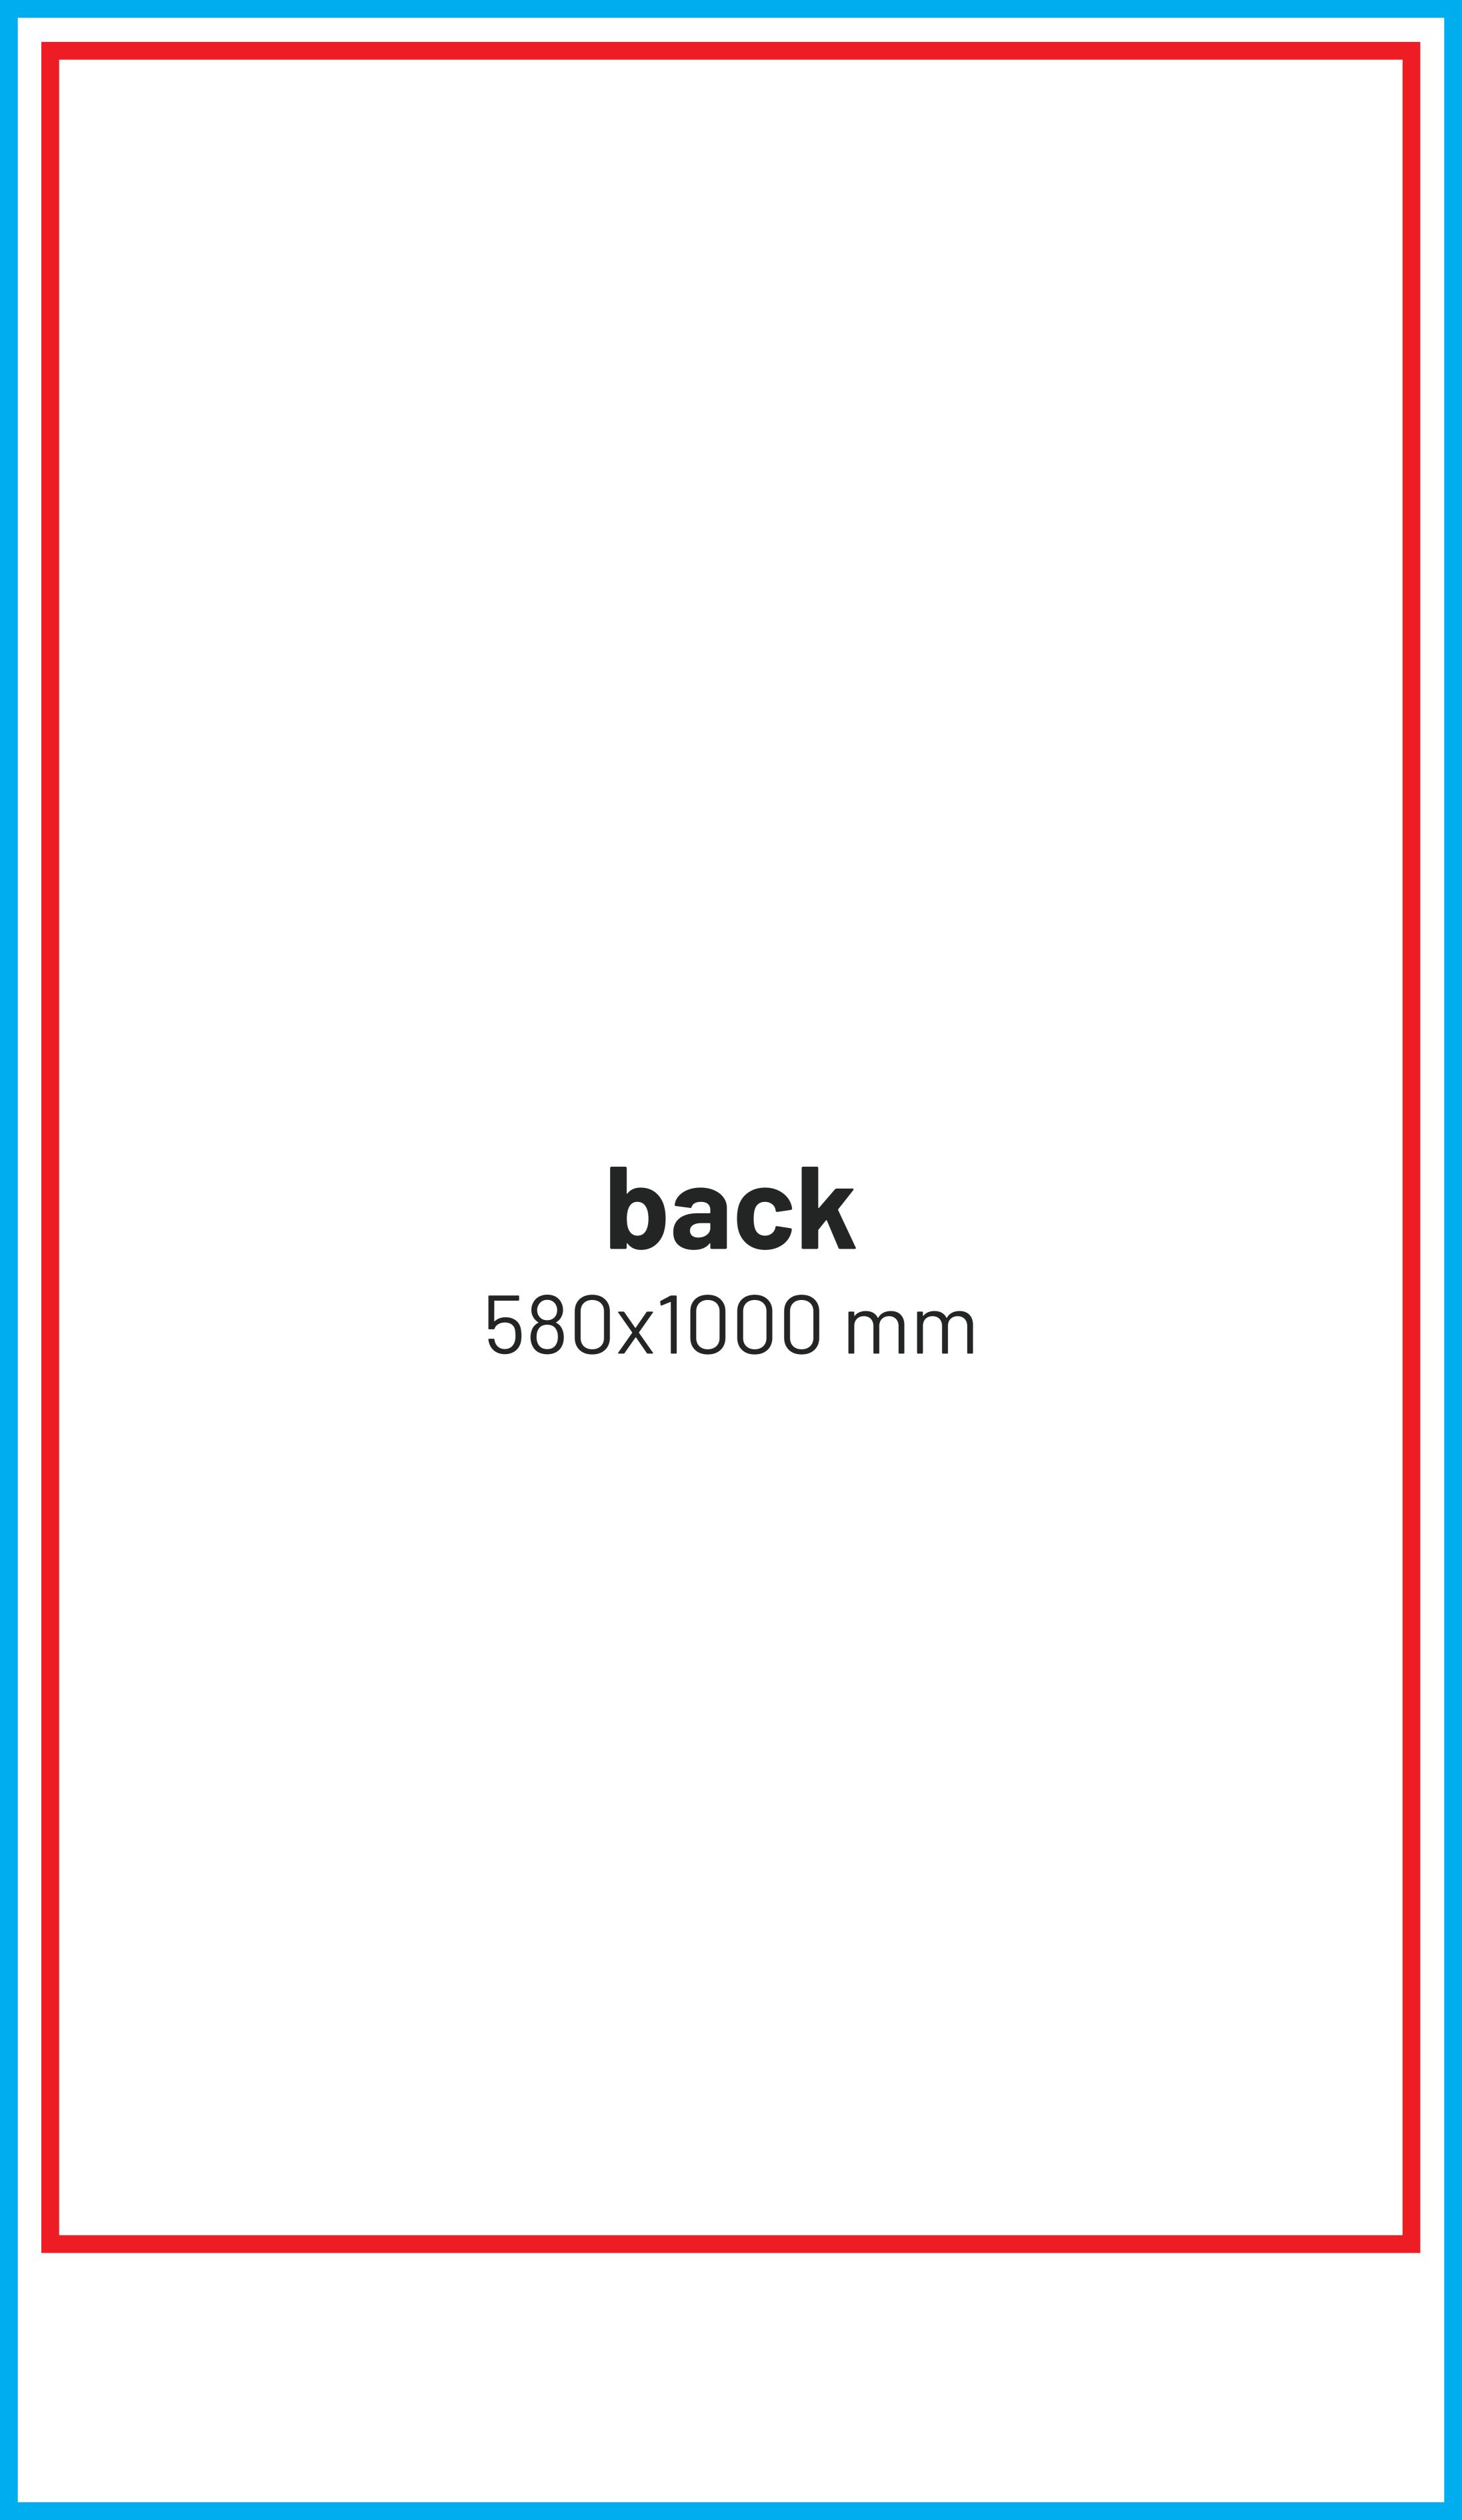

Remove the red and blue lines before saving the files. Leaving the line on will result in it being printed as a design element! In order to properly display the advertisement, all important elements should be inside the protective area marked with red line. Background and graphics must fill the entire printable area marked project marked with blue line. If there is no fill between the red and blue lines, a white frame will appear on the printout.

## Print area

Protection area (place here elements that you want to be uncut, such as logos or text). Remember to remove all lines from the project.