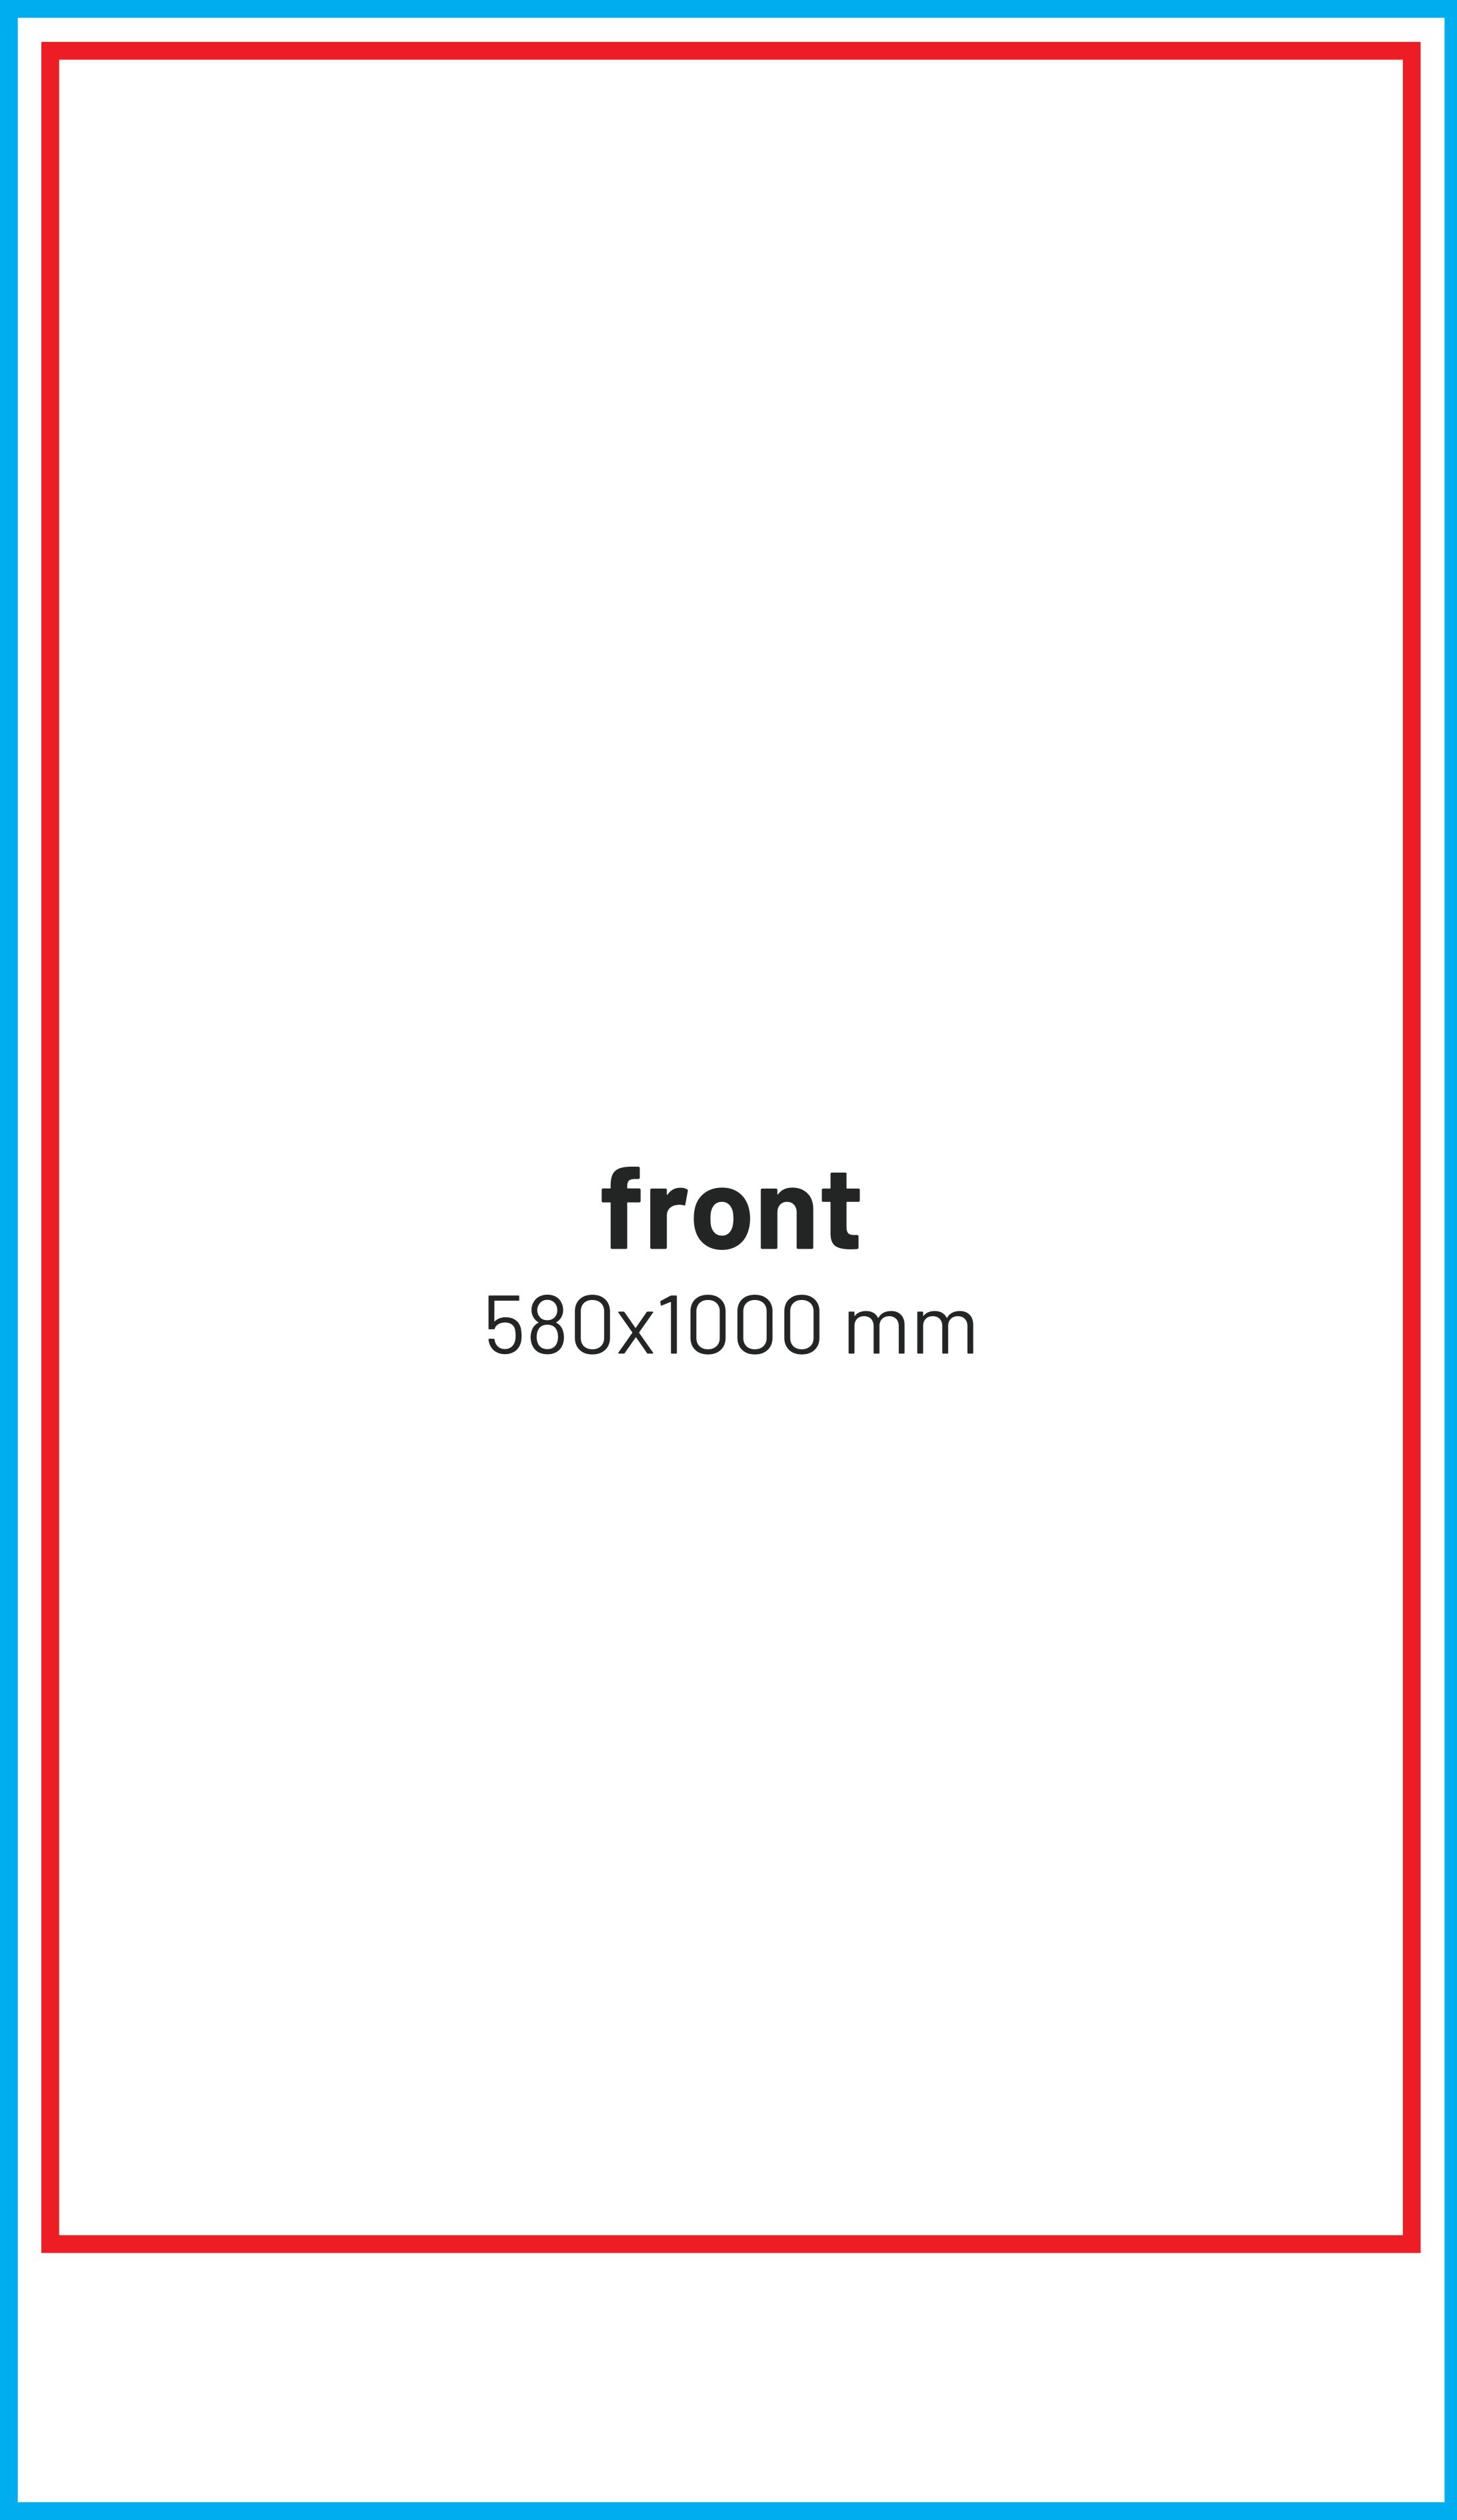

Remove the red and blue lines before saving the files. Leaving the line on will result in it being printed as a design element! In order to properly display the advertisement, all important elements should be inside the protective area marked with red line. Background and graphics must fill the entire printable area marked project marked with blue line. If there is no fill between the red and blue lines, a white frame will appear on the printout.

## Print area

Protection area (place here elements that you want to be uncut, such as logos or text). Remember to remove all lines from the project.